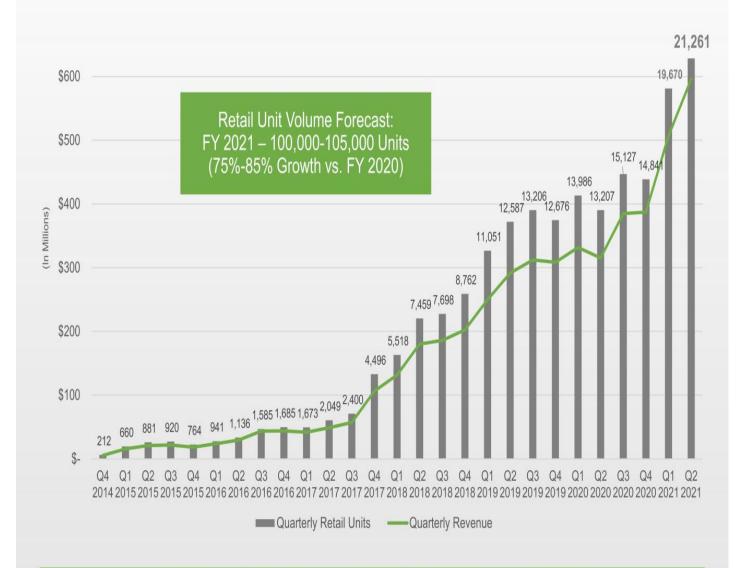

#### **Key Highlights**

- All-time record quarterly revenues of \$3.4 billion, up 58.7% year-over-year
- · All-time record quarterly income from continuing operations before taxes of \$151.0 million, up 303.4% year-over-year
- All-time record quarterly earnings from continuing operations of \$114.0 million (\$2.63 per diluted share)
- All-time record quarterly selling, general and administrative ("SG&A") expenses as a percentage of gross profit of 62.8%
- All-time record quarterly Adjusted EBITDA margin\* of 5.7%, up 220 basis points year-over-year
- All-time record quarterly total Finance & Insurance ("F&I") gross profit per retail unit of \$2,214, up 13.8% year-over-year
- All-time record quarterly EchoPark revenues of \$595.6 million, up 88.9% year-over-year
- All-time record quarterly EchoPark retail sales volume of 21,261, up 61.0% year-over-year

- ° Same store revenues up 54.8%, gross profit up 74.0% (up 24.9% and 39.6%, respectively, compared to the second quarter of 2019)
- Same store new vehicle unit sales volume up 55.3% (up 17.6% compared to the second quarter of 2019); new vehicle gross profit per unit up 71.5%, to \$3,827 (up 85.2% compared to the second quarter of 2019)
- Same store retail used vehicle unit sales volume up 20.5% (up 6.6% compared to the second quarter of 2019); retail used vehicle gross profit per unit up 63.3%, to \$1,844 (up 41.4% compared to the second quarter of 2019)
- Same store parts, service and collision repair gross profit up 42.6% (up 6.9% compared to the second quarter of 2019); customer pay gross profit up 41.7% (up 16.6% compared to the second quarter of 2019); gross margin up 130 basis points, to 50.6% (up 150 basis points compared to the second quarter of 2019)
- Same store F&I gross profit up 56.5% (up 43.0% compared to the second quarter of 2019); all-time record reported Franchised Dealerships Segment F&I gross profit per retail unit of \$2,110, up 14.7% (up 33.5% compared to the second quarter of 2019)
- All-time record Franchised Dealerships Segment SG&A expenses as a percentage of gross profit of 58.1%, a 1,660 basis-point decrease from 74.7% in the second quarter of 2020 (a decrease of 1,900 basis points from 77.1% in the second quarter of 2019)
- EchoPark Segment operating results include:
  - ° All-time record quarterly EchoPark revenues of \$595.6 million, up 88.9% (up 104.2% compared to the second quarter of 2019)
  - All-time record quarterly EchoPark retail sales volume of 21,261, up 61.0% (up 68.9% compared to the second quarter of 2019)
  - EchoPark market share increase of 90 basis points, to 5.0% of the 1-4-year old vehicle segment in our current markets
  - EchoPark pre-tax loss of \$14.4 million and Adjusted EBITDA\* loss of \$9.4 million (including market expansion-related losses of \$6.6 million and \$5.4 million, respectively)
  - EchoPark loss reflects expansion-related losses and the effect of strategic price management to grow top line sales and market share amidst temporary used market pricing inversion