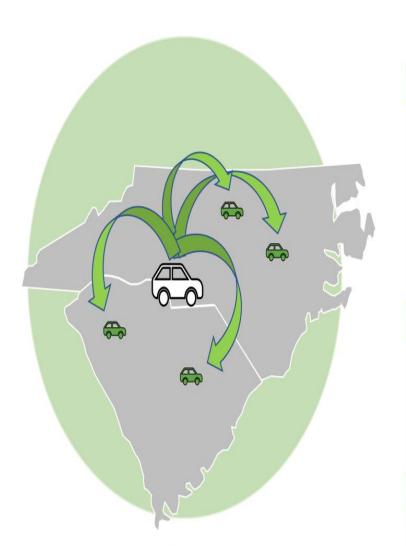

Unique, High Return Business Model

1 to 4-Year-Old

Vehicles - Nearly New With Remaining OEM Warranty Wide Reach -

30% of Guests

Travel More Than 30 Minutes To Shop Our Inventory

Growing Nationwide Distribution Network Expected To Reach 90% Of Population By 2025