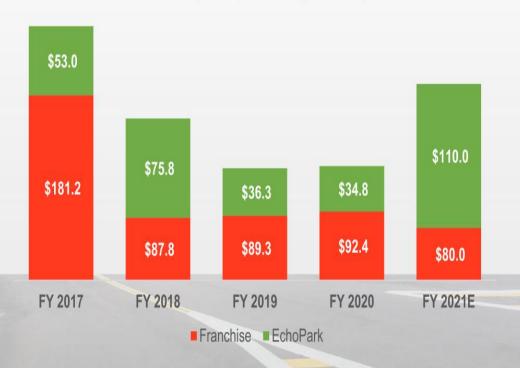

#### **Key Highlights**

- All-time record quarterly revenues of \$3.4 billion, up 58.7% year-over-year
- · All-time record quarterly income from continuing operations before taxes of \$151.0 million, up 303.4% year-over-year
- All-time record quarterly earnings from continuing operations of \$114.0 million (\$2.63 per diluted share)
- All-time record quarterly selling, general and administrative ("SG&A") expenses as a percentage of gross profit of 62.8%
- All-time record quarterly Adjusted EBITDA margin\* of 5.7%, up 220 basis points year-over-year
- All-time record quarterly total Finance & Insurance ("F&I") gross profit per retail unit of \$2,214, up 13.8% year-over-year
- All-time record quarterly EchoPark revenues of \$595.6 million, up 88.9% year-over-year
- All-time record quarterly EchoPark retail sales volume of 21,261, up 61.0% year-over-year

- ° Same store revenues up 54.8%, gross profit up 74.0% (up 24.9% and 39.6%, respectively, compared to the second quarter of 2019)
- Same store new vehicle unit sales volume up 55.3% (up 17.6% compared to the second quarter of 2019); new vehicle gross profit per unit up 71.5%, to \$3,827 (up 85.2% compared to the second quarter of 2019)
- Same store retail used vehicle unit sales volume up 20.5% (up 6.6% compared to the second quarter of 2019); retail used vehicle gross profit per unit up 63.3%, to \$1,844 (up 41.4% compared to the second quarter of 2019)
- Same store parts, service and collision repair gross profit up 42.6% (up 6.9% compared to the second quarter of 2019); customer pay gross profit up 41.7% (up 16.6% compared to the second quarter of 2019); gross margin up 130 basis points, to 50.6% (up 150 basis points compared to the second quarter of 2019)
- Same store F&I gross profit up 56.5% (up 43.0% compared to the second quarter of 2019); all-time record reported Franchised Dealerships Segment F&I gross profit per retail unit of \$2,110, up 14.7% (up 33.5% compared to the second quarter of 2019)
- All-time record Franchised Dealerships Segment SG&A expenses as a percentage of gross profit of 58.1%, a 1,660 basis-point decrease from 74.7% in the second quarter of 2020 (a decrease of 1,900 basis points from 77.1% in the second quarter of 2019)
- EchoPark Segment operating results include:
  - ° All-time record quarterly EchoPark revenues of \$595.6 million, up 88.9% (up 104.2% compared to the second quarter of 2019)
  - All-time record quarterly EchoPark retail sales volume of 21,261, up 61.0% (up 68.9% compared to the second quarter of 2019)
  - EchoPark market share increase of 90 basis points, to 5.0% of the 1-4-year old vehicle segment in our current markets
  - EchoPark pre-tax loss of \$14.4 million and Adjusted EBITDA\* loss of \$9.4 million (including market expansion-related losses of \$6.6 million and \$5.4 million, respectively)
  - EchoPark loss reflects expansion-related losses and the effect of strategic price management to grow top line sales and market share amidst temporary used market pricing inversion