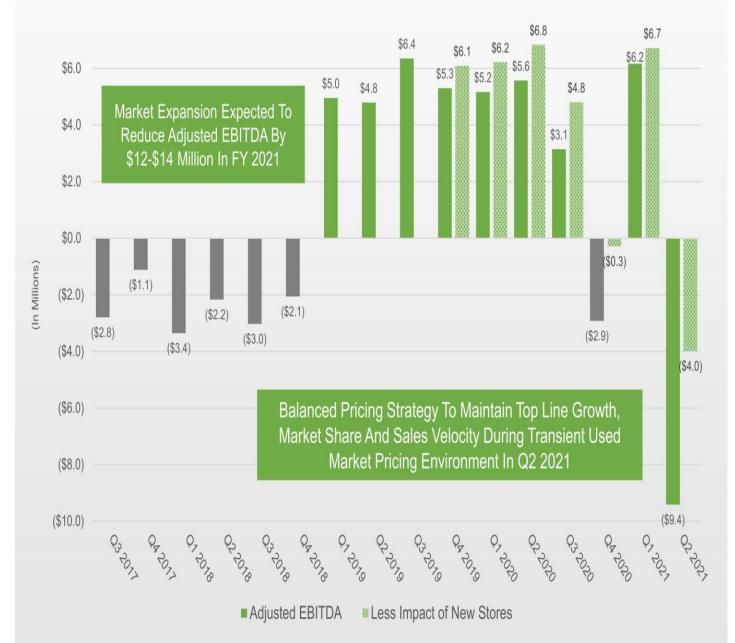

- ° Same store revenues up 54.8%, gross profit up 74.0% (up 24.9% and 39.6%, respectively, compared to the second quarter of 2019)
- Same store new vehicle unit sales volume up 55.3% (up 17.6% compared to the second quarter of 2019); new vehicle gross profit per unit up 71.5%, to \$3,827 (up 85.2% compared to the second quarter of 2019)
- Same store retail used vehicle unit sales volume up 20.5% (up 6.6% compared to the second quarter of 2019); retail used vehicle gross profit per unit up 63.3%, to \$1,844 (up 41.4% compared to the second quarter of 2019)
- Same store parts, service and collision repair gross profit up 42.6% (up 6.9% compared to the second quarter of 2019); customer pay gross profit up 41.7% (up 16.6% compared to the second quarter of 2019); gross margin up 130 basis points, to 50.6% (up 150 basis points compared to the second quarter of 2019)
- Same store F&I gross profit up 56.5% (up 43.0% compared to the second quarter of 2019); all-time record reported Franchised Dealerships Segment F&I gross profit per retail unit of \$2,110, up 14.7% (up 33.5% compared to the second quarter of 2019)
- All-time record Franchised Dealerships Segment SG&A expenses as a percentage of gross profit of 58.1%, a 1,660 basis-point decrease from 74.7% in the second quarter of 2020 (a decrease of 1,900 basis points from 77.1% in the second quarter of 2019)
- EchoPark Segment operating results include:
  - ° All-time record quarterly EchoPark revenues of \$595.6 million, up 88.9% (up 104.2% compared to the second quarter of 2019)
  - All-time record quarterly EchoPark retail sales volume of 21,261, up 61.0% (up 68.9% compared to the second quarter of 2019)
  - EchoPark market share increase of 90 basis points, to 5.0% of the 1-4-year old vehicle segment in our current markets
  - EchoPark pre-tax loss of \$14.4 million and Adjusted EBITDA\* loss of \$9.4 million (including market expansion-related losses of \$6.6 million and \$5.4 million, respectively)
  - EchoPark loss reflects expansion-related losses and the effect of strategic price management to grow top line sales and market share amidst temporary used market pricing inversion