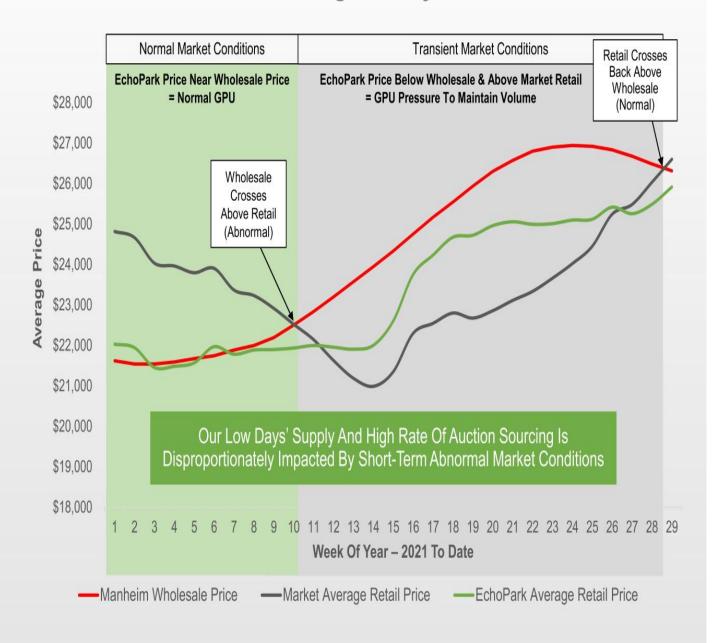

- ° Same store revenues up 54.8%, gross profit up 74.0% (up 24.9% and 39.6%, respectively, compared to the second quarter of 2019)
- Same store new vehicle unit sales volume up 55.3% (up 17.6% compared to the second quarter of 2019); new vehicle gross profit per unit up 71.5%, to \$3,827 (up 85.2% compared to the second quarter of 2019)
- Same store retail used vehicle unit sales volume up 20.5% (up 6.6% compared to the second quarter of 2019); retail used vehicle gross profit per unit up 63.3%, to \$1,844 (up 41.4% compared to the second quarter of 2019)
- Same store parts, service and collision repair gross profit up 42.6% (up 6.9% compared to the second quarter of 2019); customer pay gross profit up 41.7% (up 16.6% compared to the second quarter of 2019); gross margin up 130 basis points, to 50.6% (up 150 basis points compared to the second quarter of 2019)
- Same store F&I gross profit up 56.5% (up 43.0% compared to the second quarter of 2019); all-time record reported Franchised Dealerships Segment F&I gross profit per retail unit of \$2,110, up 14.7% (up 33.5% compared to the second quarter of 2019)
- All-time record Franchised Dealerships Segment SG&A expenses as a percentage of gross profit of 58.1%, a 1,660 basis-point decrease from 74.7% in the second quarter of 2020 (a decrease of 1,900 basis points from 77.1% in the second quarter of 2019)
- EchoPark Segment operating results include:
  - ° All-time record quarterly EchoPark revenues of \$595.6 million, up 88.9% (up 104.2% compared to the second quarter of 2019)
  - All-time record quarterly EchoPark retail sales volume of 21,261, up 61.0% (up 68.9% compared to the second quarter of 2019)
  - EchoPark market share increase of 90 basis points, to 5.0% of the 1-4-year old vehicle segment in our current markets
  - EchoPark pre-tax loss of \$14.4 million and Adjusted EBITDA\* loss of \$9.4 million (including market expansion-related losses of \$6.6 million and \$5.4 million, respectively)
  - EchoPark loss reflects expansion-related losses and the effect of strategic price management to grow top line sales and market share amidst temporary used market pricing inversion