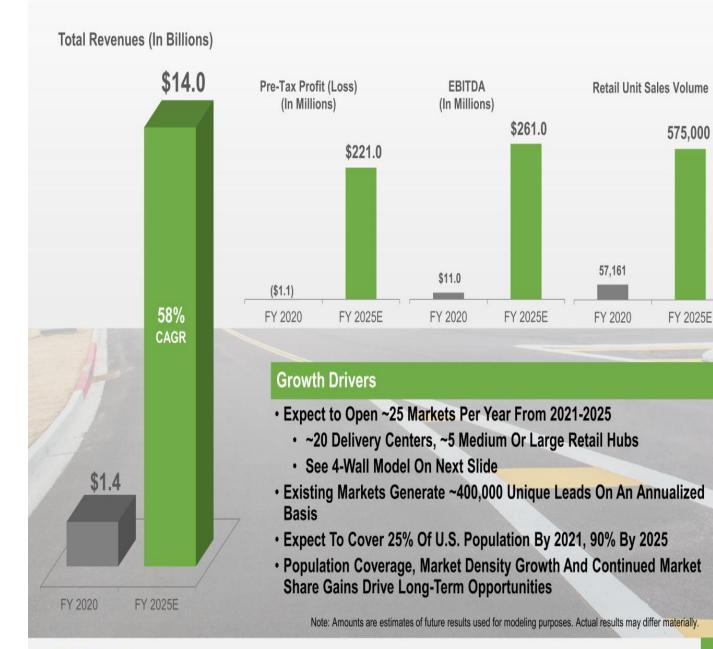

#### Commentary

David Smith, Sonic's and EchoPark's Chief Executive Officer, commented, "During the second quarter, our team continued to execute at a high level, driving record performance in our franchised dealerships and a fourth consecutive quarter of record revenue and retail unit sales volume for our EchoPark business. Given the increasing consumer demand we've experienced, our success in maximizing operating efficiency at our franchised dealerships and continued expansion of the EchoPark brand, we believe we can sustain our strong operating performance throughout the balance of 2021 and well into 2022. Longer-term, we're confident of attaining our goal of more than doubling total revenues to \$25 billion by 2025 while continuing to significantly increase profitability."

## → Investment Highlights

Expect To Grow Total Revenue
To \$25 Billion By 2025

Stream Diversification

Focused On Expense
Control And
Strengthening The
Balance Sheet

Note: Total revenue projection is estimate of future results. Actual results may differ. See "Forward-Looking Statements."