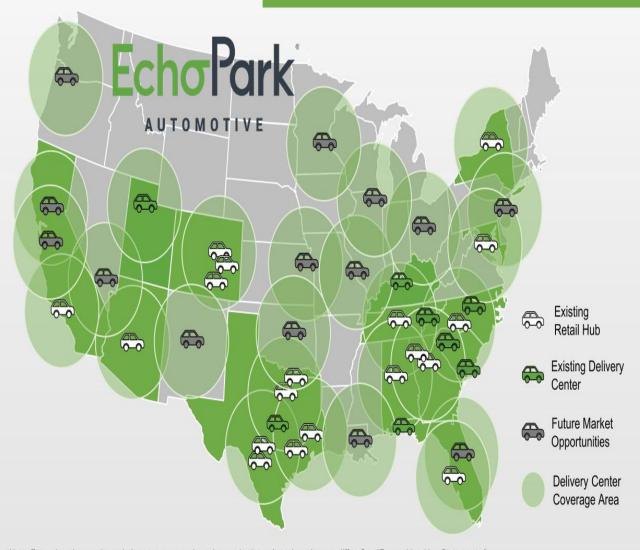

Unique, High Return Business Model

1 to 4-Year-Old

Vehicles - Nearly New With Remaining OEM Warranty Wide Reach -

30% of Guests

Travel More Than 30 Minutes To Shop Our Inventory

Growing Nationwide Distribution Network Expected To Reach 90% Of Population By 2025