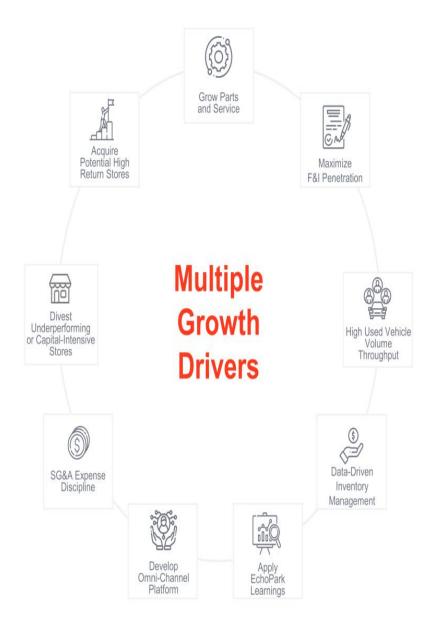

## → Investment Highlights

Expect To Grow Total Revenue
To \$25 Billion By 2025

Stream Diversification

Focused On Expense
Control And
Strengthening The
Balance Sheet

Note: Total revenue projection is estimate of future results. Actual results may differ. See "Forward-Looking Statements."

Accelerate EchoPark Growth