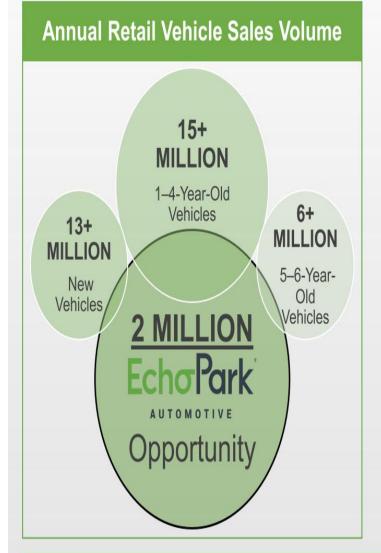

Jeff Dyke, Sonic's and EchoPark's President, commented, "We are pleased to report that we are halfway through our nationwide EchoPark distribution network & digital expansion plan for 2021, and expect to achieve 25% population coverage by the end of 2021 and 90% population coverage by 2025. At 10% share of our segment of the market, which we already exceed in our more mature markets, this represents a 2 million vehicle annual sales opportunity at maturity. Complementing this, we are making excellent progress with our new, proprietary digital retail platform and are on track for a fourth quarter 2021 launch. In the meantime, our guest-centric EchoPark buying experience continues to drive market share gains and we anticipate our market penetration and brand recognition will continue to grow rapidly in tandem with our nationwide network."