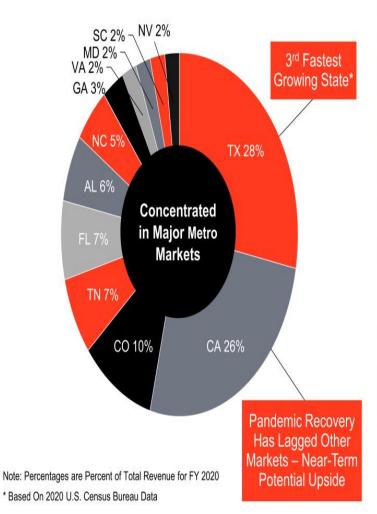

### BY GEOGRAPHY

Geographic Footprint, Revenue Streams and Brand Mix Offer Attractive Diversification Across the Automotive Retail Space

# → Revenue Composition – Diversified Revenue Streams

|          | Brand [                      | Distribution       |     |  |  |  |
|----------|------------------------------|--------------------|-----|--|--|--|
| Brand    | % of Revenue Franchise Brand |                    |     |  |  |  |
|          |                              | BMW                | 22% |  |  |  |
| Luxury   |                              | Mercedes           | 11% |  |  |  |
|          |                              | Audi               | 6%  |  |  |  |
|          |                              | Lexus              | 4%  |  |  |  |
|          | 55%                          | Land Rover         | 4%  |  |  |  |
|          |                              | Porsche            | 3%  |  |  |  |
|          |                              | Cadillac           | 2%  |  |  |  |
|          |                              | MINI               | 1%  |  |  |  |
|          |                              | Other Luxury (1)   | 2%  |  |  |  |
| Import   |                              | Honda              | 11% |  |  |  |
|          |                              | Toyota             | 7%  |  |  |  |
|          | 20%                          | Hyundai            | 1%  |  |  |  |
|          |                              | Volkswagen         | 1%  |  |  |  |
|          |                              | Nissan             | <1% |  |  |  |
| EchoPark | 15%                          | Non-Franchise      | 15% |  |  |  |
| D        | 400/                         | Ford               | 5%  |  |  |  |
| Domestic | 10%                          | General Motors (2) | 5%  |  |  |  |

- (1) Includes Volvo, Jaguar, Acura and Infiniti
- (2) Includes Chevrolet, GMC and Buick

Note: Percentages are Percent of Total Revenue for FY 2020