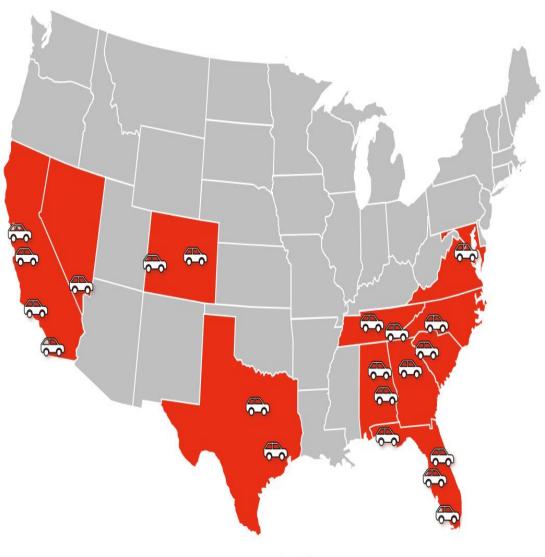

### **QUICK FACTS**

116 Locations Collision Centers

20+ 16
Automotive Brands States

\$9.8 Billion \$1.4 Billion
Total Revenues Gross Profit

93K 159K
New Vehicles Sold Used Vehicles Sold

Note: Revenue, Gross Profit, New & Used Vehicles Sold are for FY 2020