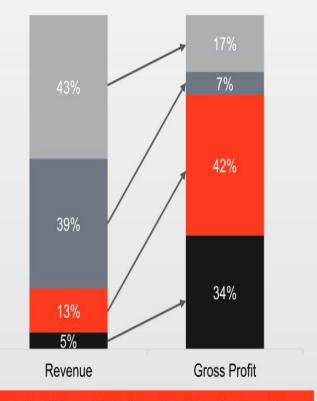

### **Business Line Mix**

- New Vehicle
- Used Vehicle (Including Wholesale)
- Parts, Service & Collision Repair ("Fixed Operations")
- Finance & Insurance ("F&I")

Majority Of Gross Profit Driven By Stable Business Lines

Note: Percentages are Percent of Total for FY 2020