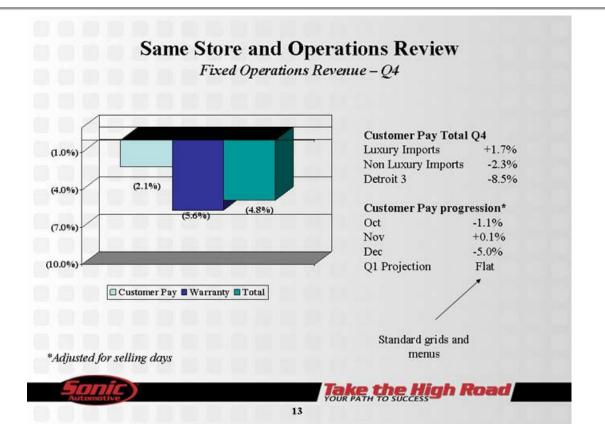

|                                                                         | Three Mont        | Three Months Ended     |                        | ths Ended                               |
|-------------------------------------------------------------------------|-------------------|------------------------|------------------------|-----------------------------------------|
|                                                                         | 12/31/2008        | 12/31/2007             | 12/31/2008             | 12/31/2007                              |
| Revenues                                                                |                   |                        |                        |                                         |
| New retail vehicles                                                     | \$ 650,765        | \$ 996,684             | \$3,245,451            | \$3,851,589                             |
| Fleet vehicles                                                          | 27,647            | 58,129                 | 192,386                | 224,802                                 |
| Total new vehicles                                                      | 678,412           | 1,054,813              | 3,437,837              | 4,076,391                               |
| Used vehicles                                                           | 271,432           | 316,560                | 1,213,263              | 1,200,154                               |
| Wholesale vehicles                                                      | 36,645            | 74,547                 | 235,110                | 326,540                                 |
| Total vehicles                                                          | 986,489           | 1,445,920              | 4,886,210              | 5,603,085                               |
| Parts, service and collision repair                                     | 237,775           | 248,301                | 983,259                | 973,233                                 |
| Finance, insurance and other                                            | 31,342            | 46,054                 | 165,307                | 181,053                                 |
| Total revenues                                                          | 1,255,606         | 1,740,275              | 6,034,776              | 6,757,371                               |
| Fotal gross profit                                                      | 211,687           | 269,093                | 985,539                | 1,066,084                               |
| SG&A expenses                                                           | (195,014)         | (194,834)              | (815,083)              | (790,221                                |
| Impairment charges                                                      | (789,944)         | (269)                  | (811,784)              | (958                                    |
| Depreciation                                                            | (8,997)           | (5,918)                | (31,680)               | (22,576                                 |
| Operating income                                                        | (782,268)         | 68,072                 | (673,008)              | 252,329                                 |
| Interest expense, floor plan                                            | (9,620)           | (13,703)               | (38,263)               | (54,143                                 |
| Interest expense, other                                                 | (14,833)          | (10,146)               | (54,430)               | (36,411                                 |
| Other (expense) / income                                                | 650               | (37)                   | 726                    | 44                                      |
| Income / (loss) from continuing operations before taxes                 | (806,071)         | 44,186                 | (764,975)              | 161,819                                 |
| Income taxes                                                            | 147,287           | (17,379)               | 130,848                | (63,621                                 |
| Income / (loss) from continuing operations                              | (658,784)         | 26,807                 | (634,127)              | 98,198                                  |
| Discontinued operations:                                                | (000,701)         | 20,007                 | (00 1,127)             | ,,,,,,,,,,,,,,,,,,,,,,,,,,,,,,,,,,,,,,, |
| Income / (loss) from operations and the sale of discontinued franchises | (22,148)          | (3,087)                | (55,954)               | 809                                     |
| Income tax benefit / (expense)                                          | (4,665)           | (684)                  | 4,154                  | (3,505                                  |
| Loss from discontinued operations                                       | (26,813)          | (3,771)                | (51,800)               | (2,696                                  |
| Net income/ (loss)                                                      | \$ (685,597)      | \$ 23,036              | \$ (685,927)           | \$ 95,502                               |
|                                                                         | <u> (000,000)</u> | <del>• 20,000</del>    | <u> (000,)21</u> )     | \$ 70,002                               |
| Diluted:<br>Weighted average common shares outstanding                  | 40,087            | 44.804                 | 40.356                 | 46,941                                  |
| Earnings / (loss) per share from continuing operations                  | (\$16.43)         | 44,894<br>\$ 0.62      | 40,356<br>(\$15.71)    | \$ 2.17                                 |
| Loss per share from discontinued operations                             | (\$10.43)         | (\$0.08)               | (\$1.29)               | \$ 2.17                                 |
| Earnings / (loss) per share                                             | (\$17.10)         | \$ 0.54                | (\$17.00)              | \$ 2.13                                 |
| Gross Margin Data (Continuing Operations):                              | (\$17.10)         | \$ 0.54                | (\$17.00)              | φ 2.13                                  |
| Retail new vehicles                                                     | 6.8%              | 7.3%                   | 7.1%                   | 7.5                                     |
| Fleet vehicles                                                          | 1.8%              | 0.7%                   | 1.3%                   | 0.8                                     |
| Total new vehicles                                                      | 6.6%              | 7.0%                   | 6.8%                   | 7.1                                     |
| Used vehicles retail                                                    | 7.0%              | 8.4%                   | 8.5%                   | 9.1                                     |
| Total vehicles retail                                                   | 6.7%              | 7.3%                   | 7.2%                   | 7.6                                     |
| Wholesale vehicles                                                      | (6.9%)            | (2.3%)                 | (2.8%)                 | (1.4)                                   |
| Parts, service and collision repair                                     | 50.1%             | 50.3%                  | 49.8%                  | 50.4                                    |
| Finance, insurance and other                                            | 100.0%            | 100.0%                 | 100.0%                 | 100.0                                   |
| Overall gross margin                                                    | 16.9%             | 15.5%                  | 16.3%                  | 15.8                                    |
| SG&A Expenses (Continuing Operations):                                  |                   |                        |                        |                                         |
| Personnel                                                               | \$ 98,214         | \$ 108,170             | \$ 443,669             | \$ 447,704                              |
| Advertising                                                             | 10,556            | 14,998                 | 50,866                 | 55,849                                  |
| Facility rent                                                           | 21,316            | 21,771                 | 85,260                 | 85,840                                  |
| Other                                                                   | 64,928            | 49,895                 | 235,288                | 200,828                                 |
| Total                                                                   | \$ 195,014        | \$ 194,834             | \$ 815,083             | \$ 790,221                              |
| SG&A Expenses as % of Gross Profit                                      | ÷ .,,,,,          | ÷ ••••,00              | +,000                  | ÷ . , , , , , , , , , , , , , , , , , , |
| Personnel                                                               | 46.4%             | 40.2%                  | 45.0%                  | 42.0                                    |
| Advertising                                                             | 5.0%              | 5.6%                   | 5.2%                   | 5.2                                     |
| e                                                                       | 10.1%             | 8.1%                   | 8.7%                   | 8.1                                     |
| Facility rent                                                           |                   | 0.1/0                  |                        |                                         |
| Facility rent<br>Other                                                  |                   | 18.6%                  | 23.9%                  | 18.80                                   |
| Facility rent<br>Other<br>Total                                         | <u> </u>          | <u>18.6</u> %<br>72.4% | <u>23.9</u> %<br>82.7% | 18.89                                   |