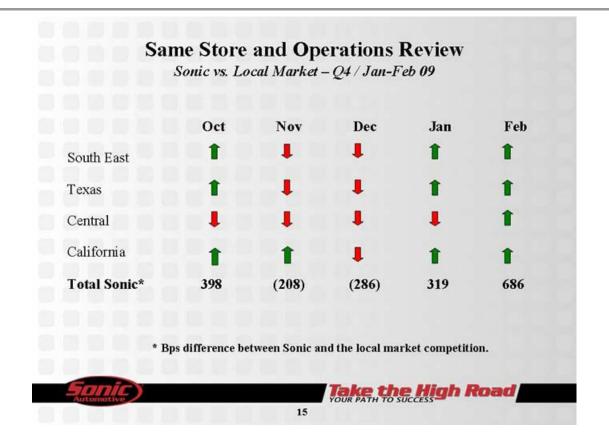

| -18.6%       | -4.2%           |
| Wholesale Loss        | (\$2,548,557) | (\$1,007,903)  | (\$846,263)    | (\$694,391)  | (\$145,141)     |
| YOY % better/ - worse | -50.6%        | -84.3%         | -26.3%         | -46.1%       | 86.3%           |
| Days Supply           |               | 32.5           | 27.2           | 22.3         | 25.0            |
| % over 30 days old    |               | 37.3%          | 35.2%          | 23.2%        | 25.0%           |
|                       |               |                |                |              |                 |
|                       |               | Inventory clea | n up in the fo | rmer Northwe | st Division     |
|                       |               |                |                |              |                 |



| Regional:                                                | Region and Brand overview                                |
|----------------------------------------------------------|----------------------------------------------------------|
| Texas                                                    |                                                          |
| <ul> <li>29% of total new v</li> </ul>                   | rehicle revenue                                          |
| - BMW, Chevrolet a                                       | and Ford brands outpaced local market during the quarter |
| California                                               |                                                          |
| <ul> <li>27% of total reven</li> </ul>                   | ue